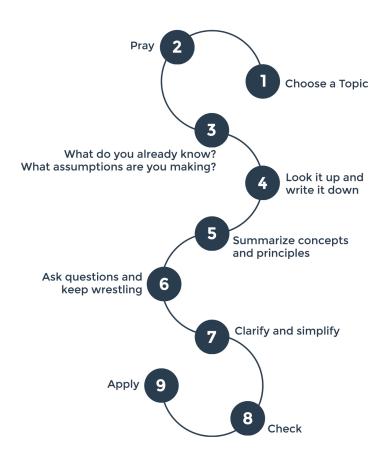

### 1. CHOOSE A TOPIC

### 2. PRAY

#### TAKE THE TIME BEFORE EVERY STUDY TO:

- Consecrate your heart and mind
- Surrender your life and will
- Ask for wisdom, insight, and grace to understand
- Commit to obey His Word regardless of how difficult it may be
- Declare that you desire to know Him (not just information) and that you long for the Word to sanctify and transform your life so that you might be conformed to the image of Christ
- Ask for His involvement, grace, and enablement not only in the study but to live it out

## 3. WHAT DO YOU ALREADY KNOW? WHAT ASSUMPTIONS ARE YOU MAKING?

### 4. LOOK IT UP AND WRITE IT DOWN

| 5. | SUM   | MARIZ | E CON | ICEP | rs an | D PRIN | CIPLES |
|----|-------|-------|-------|------|-------|--------|--------|
|    |       |       |       |      |       |        |        |
|    |       |       |       |      |       |        |        |
|    |       |       |       |      |       |        |        |
|    |       |       |       |      |       |        |        |
|    |       |       |       |      |       |        |        |
|    |       |       |       |      |       |        |        |
|    |       |       |       |      |       |        |        |
|    |       |       |       |      |       |        |        |
|    |       |       |       |      |       |        |        |
|    |       |       |       |      |       |        |        |
|    |       |       |       |      |       |        |        |
|    |       |       |       |      |       |        |        |
|    |       |       |       |      |       |        |        |
|    |       |       |       |      |       |        |        |
|    |       |       |       |      |       |        |        |
|    |       |       |       |      |       |        |        |
|    |       |       |       |      |       |        |        |
|    | A 617 | OUEST |       | ANID | WEED  | WDEG   |        |
| 6. | ASK   | QUEST | IONS  | AND  | KEEP  | WRES1  | LING   |
|    |       |       |       |      |       |        |        |
|    |       |       |       |      |       |        |        |
|    |       |       |       |      |       |        |        |
|    |       |       |       |      |       |        |        |
|    |       |       |       |      |       |        |        |

### 7. CLARIFY AND SIMPLIFY

### 8. CHECK

### 9. APPLY